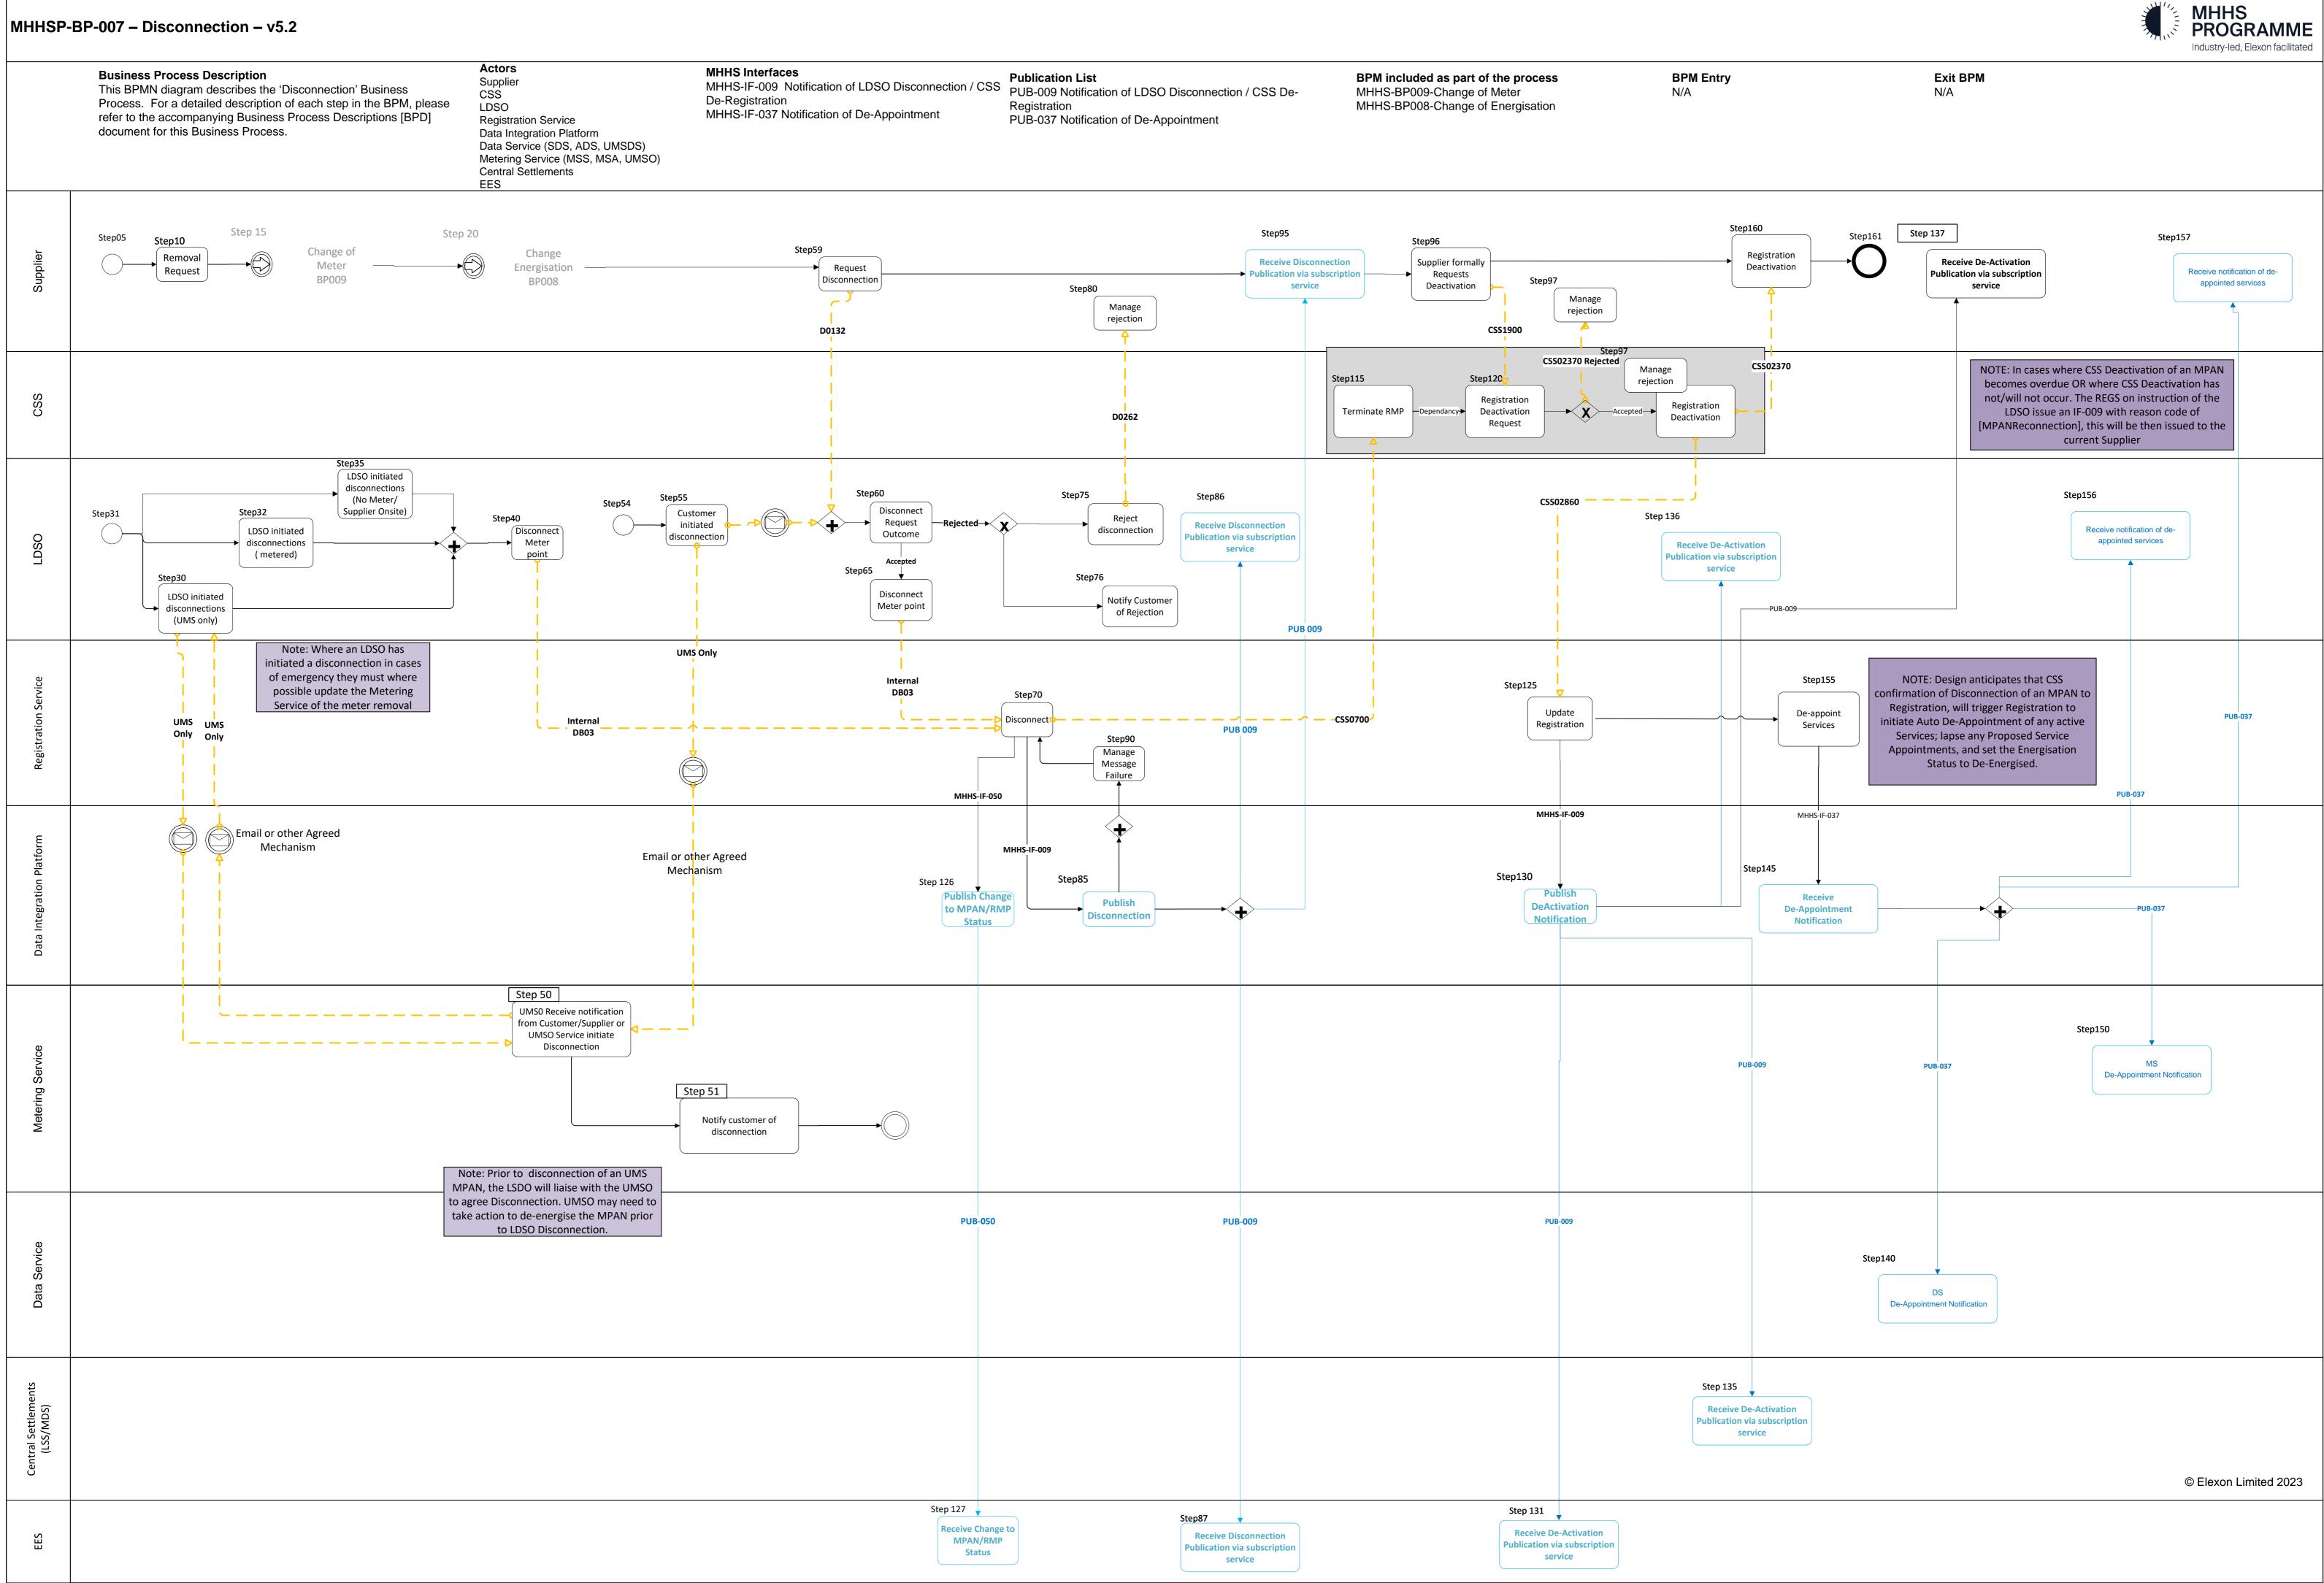

rocess                                                  |  |
| Step 00<br>Text | Task                                                     |  |
| ×               | Decision gateway                                         |  |
| <b>+</b>        | Initiate multiple steps                                  |  |
| •               | Collapsed sub-process                                    |  |
|                 | Message                                                  |  |
|                 | Start BPM                                                |  |
|                 | End BPM                                                  |  |
|                 | Sequence flow – Black = Process Step / Blue = DIP Output |  |
| 0⊅              | • • Message flow - Orange = $3^{rd}$ Party / Red = TBD   |  |